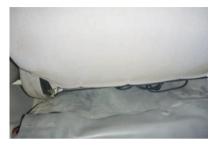

## …> 運転席座面の装着方法

Step 1

1 シートのラインに合わせてカバーの位置決 めをします。

4 リクライニングレバーを上げた状態で見え るネジを、プラスドライバーを使用し、ゆ るめます。

2 カバーをシート全体にかぶせます。 ベルトの付いた生地を背もたれと座面の隙 間に入れ込みます。

5 へう等を使用し、外側面の生地をシートの 隙間に入れ込みます。

3 入れ込んだ生地を、後ろ側から引き出しま す。

6 生地に付いているヒモは、シートレールの 隙間に沿わせながら、座面後ろに引き出し ます。

7 6番で引き出したヒモは、図のようにシー トレールの隙間に引っ掛けます。

10 3番で引き出したベルトを座面裏を通して 前側に取り出します。 カバー前側のバックルとベルトを固定しま す。

8 内側面の生地をシートの隙間に入れ込みます。生地に付いているヒモは、シートの後ろ側へ通します。

9 シート後ろ側で、左右のヒモ同士を結び固定します。(結び方は7ページ参照)強く引っ張り過ぎると、ヒモが切れる恐れがありますのでご注意ください。