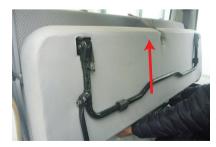

## **Step 4** …> 補助席背もたれの装着方法

 カバーをかぶせる前に、背面に付いていプ ラスチック部を取り外します。 プラスドライバーでネジ(〇部)を2か所 取り外します。

4 カバーに付いているプラフックを固定しま す。

2 ネジを取り外し、プラスチック部を前側に スライドさせると、固定されているツメが 外れ(〇部)、プラスチック部が取り外せ ます。

5 プラフックの固定方法は、カギ状になって いるプラスチックに、板状のプラスチック の付いた生地を、生地ごと巻き込むように 折り返し、挟み込みます。

3 シートのラインからずれないようにカバー をシート全体にかぶせます。 カバー前側の生地をシートの隙間から後ろ 側へ入れ込みます。

6 3番で入れ込んだ生地に付いているマジッ クテープを、カバー背面側に付いているマ ジックテープ同士で固定します。

7 2番で外したプラスチック部を元に戻し、 プラスチック部の隙間に生地を入れ込みます。

10 カバーの表面を整え、補助席背もたれの完成です。

8 助手席座面に付いているマジックテープの 付いている生地を、補助席座面底部に付い ているマジックテーブに固定します。