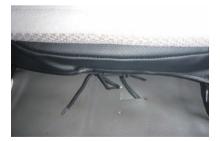

# Step 3 …-> 助手席座面の装着方法

カバーをかぶせる前に、補助席背もたれ下部に取り付けてあるプラフック(〇部)を取り外します。

4 2番で丸めた生地を包み込むようにカバー をかぶせます。

2 取り外したプラフック部分を、丸めておき ます。

5 カバー前側のヒモが付いた生地をシートと 車体の隙間に入れ込みます。

3 シートのラインからずれないようにカバー をシート全体にかぶせます。

6 カバーを入れ込むとこのようになります。

7 シート内側面から背面に回り込むようにか ぶせたカバーに付いているヒモを、シート ベルトバックルの根元付近にある背もたれ の軸の前側を通してからもう一度背面側に 通します。

8 7番の工程を正面から見るとこのようになり、ヒモはもう一度背もたれと座面の隙間を通し、後ろ側へ引き出します。

10 シート後ろ側で、左右のヒモ同士を結び固定します。(結び方は7ページ参照) 強く引っ張り過ぎると、ヒモが切れる恐れがありますのでご注意ください。