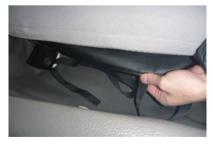

## …> 運転席座面の装着方法

Step 1

1 シートのラインに合わせてカバーの位置決 めをします。

4 リクライニングレバーを上げた状態で見え るネジを、プラスドライバーを使用し、ゆ るめます。

2 カバーをシート全体にかぶせます。 ベルトの付いた生地を背もたれと座面の隙 間に入れ込みます。

5 へう等を使用し、外側面の生地をシートの 隙間に入れ込みます。

3 入れ込んだ生地を、後ろ側から引き出しま す。

6 生地に付いているヒモは、シートレールの 隙間に沿わせながら、座面後ろに引き出し ます。

7 6番で引き出したヒモは、図のようにシー トレールの隙間に引っ掛けます。

10 3番で引き出したベルトを座面裏を通して 前側に取り出します。 カバー前側のバックルとベルトを固定しま す。

8 内側面の生地をシートの隙間に入れ込みます。生地に付いているヒモは、シートの後ろ側へ通します。

9 シート後ろ側で、左右のヒモ同士を結び固定します。(結び方は7ページ参照)強く引っ張り過ぎると、ヒモが切れる恐れがありますのでご注意ください。