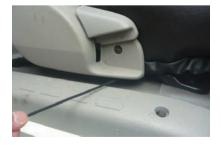

## …> 運転席座面の装着方法

Step 1

1 シートのラインに合わせてカバーの位置決 めをします。

4 リクライニングレバーを上げた状態で見え るネジを、プラスドライバーを使用し、ゆ るめます。

2 カバーをシート全体にかぶせます。 ベルトの付いた生地を背もたれと座面の隙 間に入れ込みます。

5 へう等を使用し、外側面の生地をシートの 隙間に入れ込みます。

3 入れ込んだ生地を、後ろ側から引き出しま す。