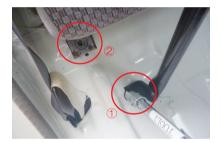

# Step 3 …-> 助手席座面の装着方法

カバーをかぶせる前に、補助席背もたれ下部に取り付けてあるプラフック(〇部)を取り外します。

4 2番で丸めた生地を包み込むようにカバー をかぶせます。

2 取り外したプラフック部分を、丸めておき ます。

5 カバー前側のヒモが付いた生地をシートと 車体の隙間に入れ込みます。

3 シートのラインからずれないようにカバー をシート全体にかぶせます。

6 カバーを入れ込むとこのようになります。