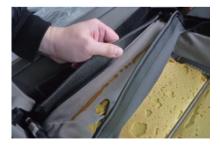

## …> 運転席背もたれの装着方法

**Step 2** 

1 カバーのファスナーを開き、半分ほど裏返した状態で、シートのラインに合わせかぶせます。 ヘッドレストの先端までしっかり入れ込むようにして下さい。

 シートに馴染ませるようにしながら、カバ ーを引き下げていきます。

4 背もたれと座面の隙間に生地を入れ込みま す。

5 入れ込んだ生地を、後ろ側から引き出し、 生地に付いているマジックテーブを、背も たれ背面のマジックテープと固定します。

3 カバー内側面のファスナーを生地同士を内 へ寄せながら慎重に閉じます。ファスナー の先端部分は、カバーの内側へ入れ込みま す。

6 カバーの表面を整え、1列目運転席背もたれの完成です。 助手席側も同様に取り付けます。