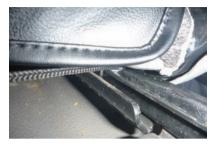

## …> 運転席座面の装着方法

Step 1

1 シートのラインに合わせてカバーの位置決 めをします。

4 リクライニングレバーを上げた状態で見え るネジを、プラスドライバーを使用し、ゆ るめます。

2 カバーをシート全体にかぶせます。 ベルトの付いた生地を背もたれと座面の隙 間に入れ込みます。

5 へう等を使用し、外側面の生地をシートの 隙間に入れ込みます。

3 入れ込んだ生地を、後ろ側から引き出しま す。

6 生地に付いているヒモは、シートレールの 隙間に沿わせながら、座面後ろに引き出し ます。

7 6番で引き出したヒモは、図のようにシー トレールの隙間に引っ掛けます。

10 3番で引き出したベルトを座面裏を通して 前側に取り出します。 カバー前側のバックルとベルトを固定しま す。

8 内側面の生地をシートの隙間に入れ込みます。生地に付いているヒモは、シートの後ろ側へ通します。

9 シート後ろ側で、左右のヒモ同士を結び固定します。(結び方は7ページ参照)強く引っ張り過ぎると、ヒモが切れる恐れがありますのでご注意ください。