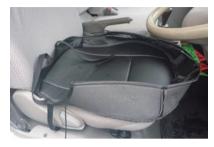

# Step 3 …-> 助手席座面の装着方法

カバーをかぶせる前に、補助席背もたれ下部に取り付けてあるプラフック(〇部)を取り外します。

4 2番で丸めた生地を包み込むようにカバー をかぶせます。

2 取り外したプラフック部分を、丸めておき ます。

5 カバー前側のヒモが付いた生地をシートと 車体の隙間に入れ込みます。

3 シートのラインからずれないようにカバー をシート全体にかぶせます。

6 カバーを入れ込むとこのようになります。

7 シート内側面から背面に回り込むようにか ぶせたカバーに付いているヒモを、シート ベルトバックルの根元付近にある背もたれ の軸の前側を通してからもう一度背面側に 通します。

8 7番の工程を正面から見るとこのようになり、ヒモはもう一度背もたれと座面の隙間を通し、後ろ側へ引き出します。

10 シート後ろ側で、左右のヒモ同士を結び固定します。(結び方は7ページ参照) 強く引っ張り過ぎると、ヒモが切れる恐れがありますのでご注意ください。

11 シートベルトバックル部に生地を入れ込み ます。

9 カバー外側面の生地に付いているヒモを、 後ろ側へ引き出します。

**12** カバーの表面を整え、1列目助手席座面の 完成です。