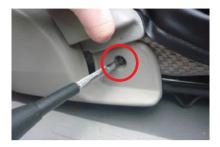

## …> 運転席座面の装着方法

Step 1

1 シートのラインに合わせてカバーの位置決 めをします。

4 リクライニングレバーを上げた状態で見え るネジを、プラスドライバーを使用し、ゆ るめます。

2 カバーをシート全体にかぶせます。 ベルトの付いた生地を背もたれと座面の隙 間に入れ込みます。

5 へう等を使用し、外側面の生地をシートの 隙間に入れ込みます。

3 入れ込んだ生地を、後ろ側から引き出しま す。

6 生地に付いているヒモは、シートレールの 隙間に沿わせながら、座面後ろに引き出し ます。

7 6番で引き出したヒモは、図のようにシー トレールの隙間に引っ掛けます。

10 3番で引き出したベルトを座面裏を通して 前側に取り出します。 カバー前側のバックルとベルトを固定しま す。

8 内側面の生地をシートの隙間に入れ込みます。生地に付いているヒモは、シートの後ろ側へ通します。

9 シート後ろ側で、左右のヒモ同士を結び固定します。(結び方は7ページ参照)強く引っ張り過ぎると、ヒモが切れる恐れがありますのでご注意ください。