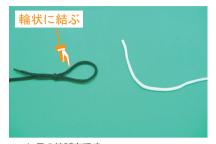

## …> ヒモの結び方

1 とモの結び方です。 1 片方のヒモを図のように輪状に結びます。 ※図はわかりやすいように、色の違うヒモを使用しています。

4 輪に、重ねた先端を裏からを通します。

2 輪に、もう片方のヒモを通し引っ張ります。 ヒモが締まっている状態のまま、輪にヒモ が通っている箇所を指で押さえます。この 後の工程は押さえながら行って下さい。 また、通したヒモの先端を図のような形に します。