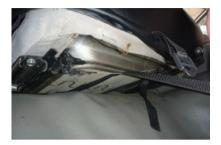

## …> 運転席座面の装着方法

Step 1

1 シートのラインに合わせてカバーの位置決 めをします。

4 リクライニングレバーを上げた状態で見え るネジを、プラスドライバーを使用し、ゆ るめます。

2 カバーをシート全体にかぶせます。 ベルトの付いた生地を背もたれと座面の隙 間に入れ込みます。

5 へう等を使用し、外側面の生地をシートの 隙間に入れ込みます。

3 入れ込んだ生地を、後ろ側から引き出しま す。

6 生地に付いているヒモは、シートレールの 隙間に沿わせながら、座面後ろに引き出し ます。

7 6番で引き出したヒモは、図のようにシー トレールの隙間に引っ掛けます。

10 3番で引き出したベルトを座面裏を通して 前側に取り出します。 カバー前側のバックルとベルトを固定しま す。

8 内側面の生地をシートの隙間に入れ込みます。生地に付いているヒモは、シートの後ろ側へ通します。

9 シート後ろ側で、左右のヒモ同士を結び固定します。(結び方は7ページ参照)強く引っ張り過ぎると、ヒモが切れる恐れがありますのでご注意ください。