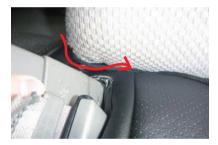

7 シート内側面から背面に回り込むようにか ぶせたカバーに付いているヒモを、シート ベルトバックルの根元付近にある背もたれ の軸の前側を通してからもう一度背面側に 通します。

8 7番の工程を正面から見るとこのようになり、ヒモはもう一度背もたれと座面の隙間を通し、後ろ側へ引き出します。

10 シート後ろ側で、左右のヒモ同士を結び固定します。(結び方は7ページ参照) 強く引っ張り過ぎると、ヒモが切れる恐れがありますのでご注意ください。