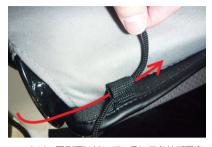

6 生地に付いているヒモは、シートレールの 隙間に沿わせながら、座面後ろに引き出し ます。

7 6番で引き出したヒモは、図のようにシー トレールの隙間に引っ掛けます。

10 3番で引き出したベルトを座面裏を通して 前側に取り出します。 カバー前側のバックルとベルトを固定しま す。

8 内側面の生地をシートの隙間に入れ込みます。生地に付いているヒモは、シートの後ろ側へ通します。

9 シート後ろ側で、左右のヒモ同士を結び固定します。(結び方は7ページ参照)強く引っ張り過ぎると、ヒモが切れる恐れがありますのでご注意ください。

11 ベルトの通し方は、図の①~③の順番にベルトをバックルに通し、引く事でベルトが締まり固定されます。 強く引き過ぎるとベルトが切れる恐れがありますのでご注意下さい。

12 カバーの表面を整え、1列目運転席座面の 完成です。