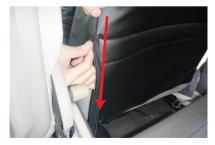

6 生地に付いているヒモは、シートレールの 隙間に沿わせながら、座面後ろに引き出し ます。

7 6番で引き出したヒモは、図のようにシー トレールの隙間に引っ掛けます。

10 3番で引き出したベルトを座面裏を通して 前側に取り出します。 カバー前側のバックルとベルトを固定しま す。

8 内側面の生地をシートの隙間に入れ込みます。生地に付いているヒモは、シートの後ろ側へ通します。

9 シート後ろ側で、左右のヒモ同士を結び固定します。(結び方は7ページ参照)強く引っ張り過ぎると、ヒモが切れる恐れがありますのでご注意ください。

11 ベルトの通し方は、図の①~③の順番にベルトをバックルに通し、引く事でベルトが締まり固定されます。 強く引き過ぎるとベルトが切れる恐れがありますのでご注意下さい。

12 カバーの表面を整え、1列目運転席座面の 完成です。