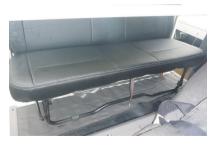

#### ※シートを取り外す必要があります

図の〇位置の3か所にボルトがありますので、ソケットレンチなどを使用し、1~3の順番にボルトを外します。

4 シートは車体の〇位置にツメで固定されて います。

2 1番の説明の拡大図です。 ①→②の順番にボルトを外します。 ※ソケット14mm使用

5 シートのラインに合わせ、カバーをかぶせ ます。

3 全てのボルトを外し、シートを真上に持ち 上げるようにすると、車体に固定している ツメが外れ、シートが取り外せます。 取り外したシートは作業が出来る広いスペ ースに運びます。

6 シートを跳ね上げ、カバー前後に付いてい るベルトを固定します。

- 7 カバー両側面に付いているヒモを結び固定します。 この際、カバーに付いているベルトループ
  - にビモを通すようにして下さい。 ベルトループの位置は、8番の〇位置の2 か所です。

8 正しく固定すると、このようになります。 図の〇部は、ベルトループ位置です。

9 カバーのラインを整え、2列目座面の完成です。 です。 背もたれカバー装着後、シートを元に戻します。