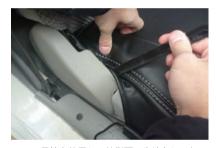

## …> 運転席座面の装着方法

Step 1

1 シートのラインに合わせてカバーの位置決 めをします。

4 リクライニングレバーを上げた状態で見え るネジを、プラスドライバーを使用し、ゆ るめます。

2 カバーをシート全体にかぶせます。 ベルトの付いた生地を背もたれと座面の隙 間に入れ込みます。

5 へう等を使用し、外側面の生地をシートの 隙間に入れ込みます。

3 入れ込んだ生地を、後ろ側から引き出しま す。

6 生地に付いているヒモは、シートレールの 隙間に沿わせながら、座面後ろに引き出し ます。

7 6番で引き出したヒモは、図のようにシー トレールの隙間に引っ掛けます。

10 3番で引き出したベルトを座面裏を通して 前側に取り出します。 カバー前側のバックルとベルトを固定しま す。

8 内側面の生地をシートの隙間に入れ込みます。生地に付いているヒモは、シートの後ろ側へ通します。

9 シート後ろ側で、左右のヒモ同士を結び固定します。(結び方は7ページ参照)強く引っ張り過ぎると、ヒモが切れる恐れがありますのでご注意ください。