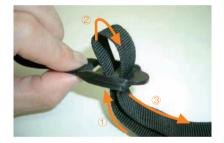

## …> ヒモの結び方

1 とモの結び方です。 1 片方のヒモを図のように輪状に結びます。 ※図はわかりやすいように、色の違うヒモを使用しています。

4 輪に、重ねた先端を裏からを通します。

2 輪に、もう片方のヒモを通し引っ張ります。 ヒモが締まっている状態のまま、輪にヒモ が通っている箇所を指で押さえます。この 後の工程は押さえながら行って下さい。 また、通したヒモの先端を図のような形に します。

3 曲けた先端を通してさたヒモのエに里ねます。 す。重ねると図のような輪状の形になります。

5 通した後、カバーから出ている方のヒモを 引っ張ります。 逆のヒモを引っ張ると、ヒモが抜けてしま うため注意して下さい。

6 引っ張ると図のような形になり完成です。