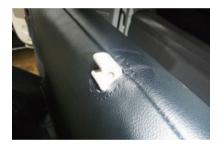

# Step 3 …-> 助手席座面の装着方法

カバーをかぶせる前に、補助席背もたれ下部に取り付けてあるプラフック(〇部)を取り外します。

4 2番で丸めた生地を包み込むようにカバー をかぶせます。

2 取り外したプラフック部分を、丸めておき ます。

5 カバー前側のヒモが付いた生地をシートと 車体の隙間に入れ込みます。

3 シートのラインからずれないようにカバー をシート全体にかぶせます。

6 カバーを入れ込むとこのようになります。