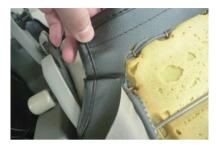

## …> 運転席座面の装着方法

Step 1

1 シートのラインに合わせてカバーの位置決 めをします。

4 リクライニングレバーを上げた状態で見え るネジを、プラスドライバーを使用し、ゆ るめます。

2 カバーをシート全体にかぶせます。 ベルトの付いた生地を背もたれと座面の隙 間に入れ込みます。

5 へう等を使用し、外側面の生地をシートの 隙間に入れ込みます。

3 入れ込んだ生地を、後ろ側から引き出しま す。

6 生地に付いているヒモは、シートレールの 隙間に沿わせながら、座面後ろに引き出し ます。

7 6番で引き出したヒモは、図のようにシー トレールの隙間に引っ掛けます。

10 3番で引き出したベルトを座面裏を通して 前側に取り出します。 カバー前側のバックルとベルトを固定しま す。

8 内側面の生地をシートの隙間に入れ込みます。生地に付いているヒモは、シートの後ろ側へ通します。

9 シート後ろ側で、左右のヒモ同士を結び固定します。(結び方は7ページ参照)強く引っ張り過ぎると、ヒモが切れる恐れがありますのでご注意ください。