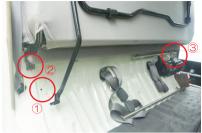

#### ※シートを取り外す必要があります

図の〇位置の3か所にボルトがありますので、ソケットレンチなどを使用し、1~3の順番にボルトを外します。

4 シートは車体の〇位置にツメで固定されて います。

2 1番の説明の拡大図です。 ①→②の順番にボルトを外します。 ※ソケット14mm使用

5 シートのラインに合わせ、カバーをかぶせ ます。

3 全てのボルトを外し、シートを真上に持ち 上げるようにすると、車体に固定している ツメが外れ、シートが取り外せます。 取り外したシートは作業が出来る広いスペ ースに運びます。