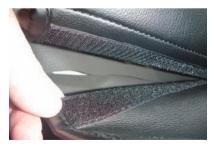

# Step 3 …-> 助手席座面の装着方法

カバーをかぶせる前に、補助席背もたれ下部に取り付けてあるプラフック(〇部)を取り外します。

4 2番で丸めた生地を包み込むようにカバー をかぶせます。

2 取り外したプラフック部分を、丸めておき ます。

5 カバー前側のヒモが付いた生地をシートと 車体の隙間に入れ込みます。

3 シートのラインからずれないようにカバー をシート全体にかぶせます。

6 カバーを入れ込むとこのようになります。

7 シート内側面から背面に回り込むようにか ぶせたカバーに付いているヒモを、シート ベルトバックルの根元付近にある背もたれ の軸の前側を通してからもう一度背面側に 通します。

8 7番の工程を正面から見るとこのようになり、ヒモはもう一度背もたれと座面の隙間を通し、後ろ側へ引き出します。

10 シート後ろ側で、左右のヒモ同士を結び固定します。(結び方は7ページ参照) 強く引っ張り過ぎると、ヒモが切れる恐れがありますのでご注意ください。