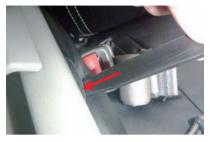

## **Step 4** …> 補助席背もたれの装着方法

 カバーをかぶせる前に、背面に付いていプ ラスチック部を取り外します。 プラスドライバーでネジ(〇部)を2か所 取り外します。

4 カバーに付いているプラフックを固定しま す。

2 ネジを取り外し、プラスチック部を前側に スライドさせると、固定されているツメが 外れ(〇部)、プラスチック部が取り外せ ます。

5 プラフックの固定方法は、カギ状になって いるプラスチックに、板状のプラスチック の付いた生地を、生地ごと巻き込むように 折り返し、挟み込みます。