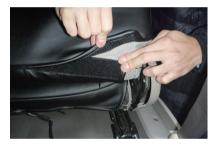

## …> 運転席座面の装着方法

Step 1

1 シートのラインに合わせてカバーの位置決 めをします。

4 リクライニングレバーを上げた状態で見え るネジを、プラスドライバーを使用し、ゆ るめます。

2 カバーをシート全体にかぶせます。 ベルトの付いた生地を背もたれと座面の隙 間に入れ込みます。

5 へう等を使用し、外側面の生地をシートの 隙間に入れ込みます。

3 入れ込んだ生地を、後ろ側から引き出しま す。

6 生地に付いているヒモは、シートレールの 隙間に沿わせながら、座面後ろに引き出し ます。

7 6番で引き出したヒモは、図のようにシー トレールの隙間に引っ掛けます。

10 3番で引き出したベルトを座面裏を通して 前側に取り出します。 カバー前側のバックルとベルトを固定しま す。

8 内側面の生地をシートの隙間に入れ込みます。生地に付いているヒモは、シートの後ろ側へ通します。

9 シート後ろ側で、左右のヒモ同士を結び固定します。(結び方は7ページ参照)強く引っ張り過ぎると、ヒモが切れる恐れがありますのでご注意ください。