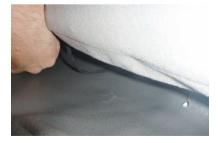

## …> 運転席座面の装着方法

Step 1

1 シートのラインに合わせてカバーの位置決 めをします。

4 リクライニングレバーを上げた状態で見え るネジを、プラスドライバーを使用し、ゆ るめます。

2 カバーをシート全体にかぶせます。 ベルトの付いた生地を背もたれと座面の隙 間に入れ込みます。

5 へう等を使用し、外側面の生地をシートの 隙間に入れ込みます。

3 入れ込んだ生地を、後ろ側から引き出しま す。

6 生地に付いているヒモは、シートレールの 隙間に沿わせながら、座面後ろに引き出し ます。

7 6番で引き出したヒモは、図のようにシー トレールの隙間に引っ掛けます。

10 3番で引き出したベルトを座面裏を通して 前側に取り出します。 カバー前側のバックルとベルトを固定しま す。

8 内側面の生地をシートの隙間に入れ込みます。生地に付いているヒモは、シートの後ろ側へ通します。

9 シート後ろ側で、左右のヒモ同士を結び固定します。(結び方は7ページ参照)強く引っ張り過ぎると、ヒモが切れる恐れがありますのでご注意ください。