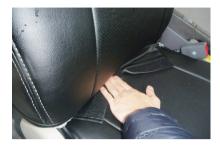

## …> 運転席座面の装着方法

Step 1

1 シートのラインに合わせてカバーの位置決 めをします。

4 リクライニングレバーを上げた状態で見え るネジを、プラスドライバーを使用し、ゆ るめます。

2 カバーをシート全体にかぶせます。 ベルトの付いた生地を背もたれと座面の隙 間に入れ込みます。

5 へう等を使用し、外側面の生地をシートの 隙間に入れ込みます。

3 入れ込んだ生地を、後ろ側から引き出しま す。