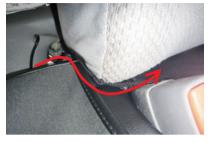

7 シート内側面から背面に回り込むようにか ぶせたカバーに付いているヒモを、シート ベルトバックルの根元付近にある背もたれ の軸の前側を通してからもう一度背面側に 通します。

8 7番の工程を正面から見るとこのようになり、ヒモはもう一度背もたれと座面の隙間を通し、後ろ側へ引き出します。

10 シート後ろ側で、左右のヒモ同士を結び固定します。(結び方は7ページ参照) 強く引っ張り過ぎると、ヒモが切れる恐れがありますのでご注意ください。