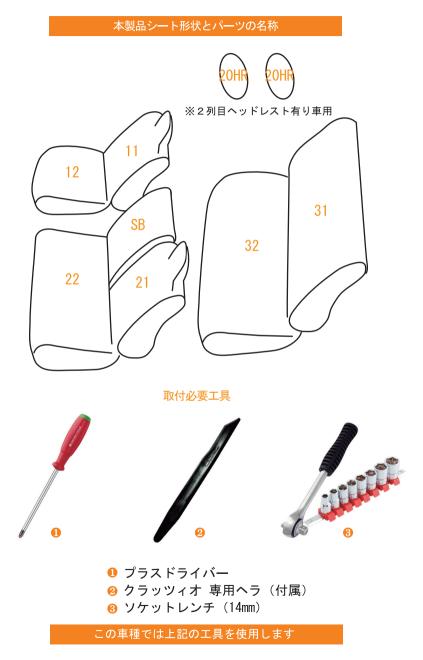

# **SEAT COVER**

# HINO DUTRO

# TOYOTA DYNA TOYOACE CAMROAD

専用シートカバー取付説明書

4009/4052

### INDEX

## ···**>**03**-**04

シートカバー装着前の注意事項

## ···**>**05**-**16

シートカバーの装着方法

···**>**17-18

アフターサービスと生地別メンテナンス方法