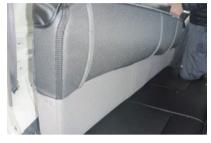

## …> 運転席背もたれの装着方法

**Step 2** 

1 カバーのファスナーを開き、半分ほど裏返した状態で、シートのラインに合わせかぶせます。 ヘッドレストの先端までしっかり入れ込むようにして下さい。

 シートに馴染ませるようにしながら、カバ ーを引き下げていきます。

4 背もたれと座面の隙間に生地を入れ込みま す。

5 入れ込んだ生地を、後ろ側から引き出し、 生地に付いているマジックテーブを、背も たれ背面のマジックテープと固定します。

3 カバー内側面のファスナーを生地同士を内 へ寄せながら慎重に閉じます。ファスナー の先端部分は、カバーの内側へ入れ込みま す。

6 カバーの表面を整え、1列目運転席背もたれの完成です。 助手席側も同様に取り付けます。