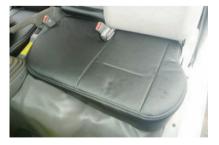

# Step 3 …-> 助手席座面の装着方法

カバーをかぶせる前に、補助席背もたれ下部に取り付けてあるプラフック(〇部)を取り外します。

4 2番で丸めた生地を包み込むようにカバー をかぶせます。

2 取り外したプラフック部分を、丸めておき ます。

5 カバー前側のヒモが付いた生地をシートと 車体の隙間に入れ込みます。

3 シートのラインからずれないようにカバー をシート全体にかぶせます。

6 カバーを入れ込むとこのようになります。

7 シート内側面から背面に回り込むようにか ぶせたカバーに付いているヒモを、シート ベルトバックルの根元付近にある背もたれ の軸の前側を通してからもう一度背面側に 通します。

8 7番の工程を正面から見るとこのようになり、ヒモはもう一度背もたれと座面の隙間を通し、後ろ側へ引き出します。

10 シート後ろ側で、左右のヒモ同士を結び固定します。(結び方は7ページ参照) 強く引っ張り過ぎると、ヒモが切れる恐れがありますのでご注意ください。

11 シートベルトバックル部に生地を入れ込み ます。

9 カバー外側面の生地に付いているヒモを、 後ろ側へ引き出します。

**12** カバーの表面を整え、1列目助手席座面の 完成です。