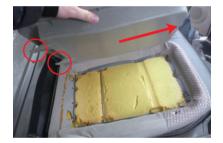

## …> 運転席座面の装着方法

Step 1

1 シートのラインに合わせてカバーの位置決 めをします。

4 リクライニングレバーを上げた状態で見え るネジを、プラスドライバーを使用し、ゆ るめます。

2 カバーをシート全体にかぶせます。 ベルトの付いた生地を背もたれと座面の隙 間に入れ込みます。

5 へう等を使用し、外側面の生地をシートの 隙間に入れ込みます。

3 入れ込んだ生地を、後ろ側から引き出しま す。

6 生地に付いているヒモは、シートレールの 隙間に沿わせながら、座面後ろに引き出し ます。

7 6番で引き出したヒモは、図のようにシー トレールの隙間に引っ掛けます。

10 3番で引き出したベルトを座面裏を通して 前側に取り出します。 カバー前側のバックルとベルトを固定しま す。

8 内側面の生地をシートの隙間に入れ込みます。生地に付いているヒモは、シートの後ろ側へ通します。

9 シート後ろ側で、左右のヒモ同士を結び固定します。(結び方は7ページ参照)強く引っ張り過ぎると、ヒモが切れる恐れがありますのでご注意ください。