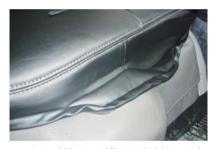

11 ベルトの通し方は、図の①~③の順番にベルトをバックルに通し、引く事でベルトが締まり固定されます。 強く引き過ぎるとベルトが切れる恐れがありますのでご注意下さい。

12 カバーの表面を整え、1列目運転席座面の 完成です。