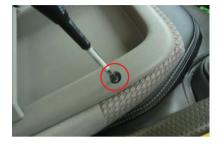

## …> 運転席座面の装着方法

Step 1

1 シートのラインに合わせてカバーの位置決 めをします。

4 リクライニングレバーを上げた状態で見え るネジを、プラスドライバーを使用し、ゆ るめます。

2 カバーをシート全体にかぶせます。 ベルトの付いた生地を背もたれと座面の隙 間に入れ込みます。

5 へう等を使用し、外側面の生地をシートの 隙間に入れ込みます。

3 入れ込んだ生地を、後ろ側から引き出しま す。