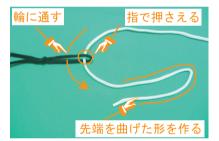

3 曲けた先端を通してさたヒモのエに里ねます。 す。重ねると図のような輪状の形になります。

5 通した後、カバーから出ている方のヒモを 引っ張ります。 逆のヒモを引っ張ると、ヒモが抜けてしま うため注意して下さい。

6 引っ張ると図のような形になり完成です。