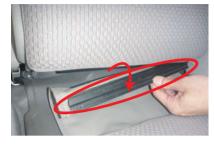

## …> 運転席座面の装着方法

Step 1

1 シートのラインに合わせてカバーの位置決 めをします。

4 リクライニングレバーを上げた状態で見え るネジを、プラスドライバーを使用し、ゆ るめます。

2 カバーをシート全体にかぶせます。 ベルトの付いた生地を背もたれと座面の隙 間に入れ込みます。

5 へう等を使用し、外側面の生地をシートの 隙間に入れ込みます。

3 入れ込んだ生地を、後ろ側から引き出しま す。