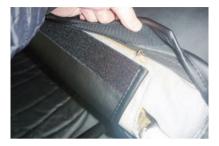

## …> 運転席座面の装着方法

Step 1

1 シートのラインに合わせてカバーの位置決 めをします。

4 リクライニングレバーを上げた状態で見え るネジを、プラスドライバーを使用し、ゆ るめます。

2 カバーをシート全体にかぶせます。 ベルトの付いた生地を背もたれと座面の隙 間に入れ込みます。

5 へう等を使用し、外側面の生地をシートの 隙間に入れ込みます。

3 入れ込んだ生地を、後ろ側から引き出しま す。

6 生地に付いているヒモは、シートレールの 隙間に沿わせながら、座面後ろに引き出し ます。

7 6番で引き出したヒモは、図のようにシー トレールの隙間に引っ掛けます。

10 3番で引き出したベルトを座面裏を通して 前側に取り出します。 カバー前側のバックルとベルトを固定しま す。

8 内側面の生地をシートの隙間に入れ込みます。生地に付いているヒモは、シートの後ろ側へ通します。

9 シート後ろ側で、左右のヒモ同士を結び固定します。(結び方は7ページ参照)強く引っ張り過ぎると、ヒモが切れる恐れがありますのでご注意ください。