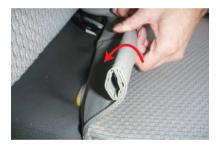

6 生地に付いているヒモは、シートレールの 隙間に沿わせながら、座面後ろに引き出し ます。

7 6番で引き出したヒモは、図のようにシー トレールの隙間に引っ掛けます。

10 3番で引き出したベルトを座面裏を通して 前側に取り出します。 カバー前側のバックルとベルトを固定しま す。

8 内側面の生地をシートの隙間に入れ込みます。生地に付いているヒモは、シートの後ろ側へ通します。

9 シート後ろ側で、左右のヒモ同士を結び固定します。(結び方は7ページ参照)強く引っ張り過ぎると、ヒモが切れる恐れがありますのでご注意ください。