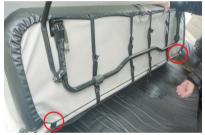

# Step 3 …-> 助手席座面の装着方法

カバーをかぶせる前に、補助席背もたれ下部に取り付けてあるプラフック(〇部)を取り外します。

4 2番で丸めた生地を包み込むようにカバー をかぶせます。

2 取り外したプラフック部分を、丸めておき ます。

5 カバー前側のヒモが付いた生地をシートと 車体の隙間に入れ込みます。

3 シートのラインからずれないようにカバー をシート全体にかぶせます。

6 カバーを入れ込むとこのようになります。

7 シート内側面から背面に回り込むようにか ぶせたカバーに付いているヒモを、シート ベルトバックルの根元付近にある背もたれ の軸の前側を通してからもう一度背面側に 通します。

8 7番の工程を正面から見るとこのようになり、ヒモはもう一度背もたれと座面の隙間を通し、後ろ側へ引き出します。

10 シート後ろ側で、左右のヒモ同士を結び固定します。(結び方は7ページ参照) 強く引っ張り過ぎると、ヒモが切れる恐れがありますのでご注意ください。

11 シートベルトバックル部に生地を入れ込み ます。

9 カバー外側面の生地に付いているヒモを、 後ろ側へ引き出します。

**12** カバーの表面を整え、1列目助手席座面の 完成です。