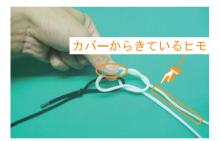

## …> ヒモの結び方

1 とモの結び方です。 1 片方のヒモを図のように輪状に結びます。 ※図はわかりやすいように、色の違うヒモを使用しています。

4 輪に、重ねた先端を裏からを通します。

2 輪に、もう片方のヒモを通し引っ張ります。 ヒモが締まっている状態のまま、輪にヒモ が通っている箇所を指で押さえます。この 後の工程は押さえながら行って下さい。 また、通したヒモの先端を図のような形に します。

3 曲けた先端を通してさたヒモのエに里ねます。 す。重ねると図のような輪状の形になります。

5 通した後、カバーから出ている方のヒモを 引っ張ります。 逆のヒモを引っ張ると、ヒモが抜けてしま うため注意して下さい。

6 引っ張ると図のような形になり完成です。