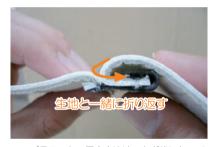

6 生地に付いているヒモは、シートレールの 隙間に沿わせながら、座面後ろに引き出し ます。

7 6番で引き出したヒモは、図のようにシー トレールの隙間に引っ掛けます。

10 3番で引き出したベルトを座面裏を通して 前側に取り出します。 カバー前側のバックルとベルトを固定しま す。

8 内側面の生地をシートの隙間に入れ込みます。生地に付いているヒモは、シートの後ろ側へ通します。

9 シート後ろ側で、左右のヒモ同士を結び固定します。(結び方は7ページ参照)強く引っ張り過ぎると、ヒモが切れる恐れがありますのでご注意ください。