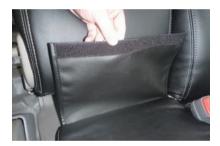

# Step 3 …-> 助手席座面の装着方法

カバーをかぶせる前に、補助席背もたれ下部に取り付けてあるプラフック(〇部)を取り外します。

4 2番で丸めた生地を包み込むようにカバー をかぶせます。

2 取り外したプラフック部分を、丸めておき ます。

5 カバー前側のヒモが付いた生地をシートと 車体の隙間に入れ込みます。

3 シートのラインからずれないようにカバー をシート全体にかぶせます。

6 カバーを入れ込むとこのようになります。