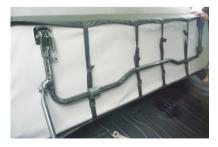

## **Step 4** …> 補助席背もたれの装着方法

 カバーをかぶせる前に、背面に付いていプ ラスチック部を取り外します。 プラスドライバーでネジ(〇部)を2か所 取り外します。

4 カバーに付いているプラフックを固定しま す。

2 ネジを取り外し、プラスチック部を前側に スライドさせると、固定されているツメが 外れ(〇部)、プラスチック部が取り外せ ます。

5 プラフックの固定方法は、カギ状になって いるプラスチックに、板状のプラスチック の付いた生地を、生地ごと巻き込むように 折り返し、挟み込みます。

3 シートのラインからずれないようにカバー をシート全体にかぶせます。 カバー前側の生地をシートの隙間から後ろ 側へ入れ込みます。

6 3番で入れ込んだ生地に付いているマジッ クテープを、カバー背面側に付いているマ ジックテープ同士で固定します。

7 2番で外したプラスチック部を元に戻し、 プラスチック部の隙間に生地を入れ込みます。

10 カバーの表面を整え、補助席背もたれの完成です。

8 助手席座面に付いているマジックテープの 付いている生地を、補助席座面底部に付い ているマジックテーブに固定します。