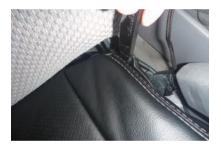

## …> 運転席座面の装着方法

Step 1

1 シートのラインに合わせてカバーの位置決 めをします。

4 リクライニングレバーを上げた状態で見え るネジを、プラスドライバーを使用し、ゆ るめます。

2 カバーをシート全体にかぶせます。 ベルトの付いた生地を背もたれと座面の隙 間に入れ込みます。

5 へう等を使用し、外側面の生地をシートの 隙間に入れ込みます。

3 入れ込んだ生地を、後ろ側から引き出しま す。

6 生地に付いているヒモは、シートレールの 隙間に沿わせながら、座面後ろに引き出し ます。

7 6番で引き出したヒモは、図のようにシー トレールの隙間に引っ掛けます。

10 3番で引き出したベルトを座面裏を通して 前側に取り出します。 カバー前側のバックルとベルトを固定しま す。

8 内側面の生地をシートの隙間に入れ込みます。生地に付いているヒモは、シートの後ろ側へ通します。

9 シート後ろ側で、左右のヒモ同士を結び固定します。(結び方は7ページ参照)強く引っ張り過ぎると、ヒモが切れる恐れがありますのでご注意ください。