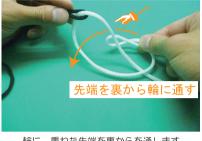

## …> ヒモの結び方

1 とモの結び方です。 1 片方のヒモを図のように輪状に結びます。 ※図はわかりやすいように、色の違うヒモを使用しています。

4 輪に、重ねた先端を裏からを通します。

2 輪に、もう片方のヒモを通し引っ張ります。 ヒモが締まっている状態のまま、輪にヒモ が通っている箇所を指で押さえます。この 後の工程は押さえながら行って下さい。 また、通したヒモの先端を図のような形に します。

3 曲けた先端を通してさたヒモのエに里ねます。 す。重ねると図のような輪状の形になります。

5 通した後、カバーから出ている方のヒモを 引っ張ります。 逆のヒモを引っ張ると、ヒモが抜けてしま うため注意して下さい。

6 引っ張ると図のような形になり完成です。