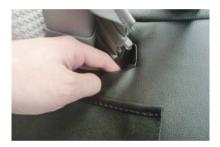

## **Step 4** …> 補助席背もたれの装着方法

 カバーをかぶせる前に、背面に付いていプ ラスチック部を取り外します。 プラスドライバーでネジ(〇部)を2か所 取り外します。

4 カバーに付いているプラフックを固定しま す。

2 ネジを取り外し、プラスチック部を前側に スライドさせると、固定されているツメが 外れ(〇部)、プラスチック部が取り外せ ます。

5 プラフックの固定方法は、カギ状になって いるプラスチックに、板状のプラスチック の付いた生地を、生地ごと巻き込むように 折り返し、挟み込みます。

3 シートのラインからずれないようにカバー をシート全体にかぶせます。 カバー前側の生地をシートの隙間から後ろ 側へ入れ込みます。

6 3番で入れ込んだ生地に付いているマジッ クテープを、カバー背面側に付いているマ ジックテープ同士で固定します。

7 2番で外したプラスチック部を元に戻し、 プラスチック部の隙間に生地を入れ込みます。

10 カバーの表面を整え、補助席背もたれの完成です。

8 助手席座面に付いているマジックテープの 付いている生地を、補助席座面底部に付い ているマジックテーブに固定します。