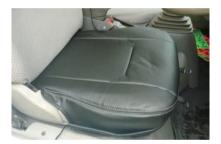

11 ベルトの通し方は、図の①~③の順番にベルトをバックルに通し、引く事でベルトが締まり固定されます。 強く引き過ぎるとベルトが切れる恐れがありますのでご注意下さい。

12 カバーの表面を整え、1列目運転席座面の 完成です。