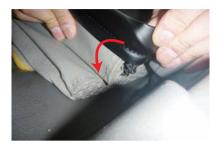

## …> 運転席座面の装着方法

Step 1

1 シートのラインに合わせてカバーの位置決 めをします。

4 リクライニングレバーを上げた状態で見え るネジを、プラスドライバーを使用し、ゆ るめます。

2 カバーをシート全体にかぶせます。 ベルトの付いた生地を背もたれと座面の隙 間に入れ込みます。

5 へう等を使用し、外側面の生地をシートの 隙間に入れ込みます。

3 入れ込んだ生地を、後ろ側から引き出しま す。

6 生地に付いているヒモは、シートレールの 隙間に沿わせながら、座面後ろに引き出し ます。

7 6番で引き出したヒモは、図のようにシー トレールの隙間に引っ掛けます。

10 3番で引き出したベルトを座面裏を通して 前側に取り出します。 カバー前側のバックルとベルトを固定しま す。

8 内側面の生地をシートの隙間に入れ込みます。生地に付いているヒモは、シートの後ろ側へ通します。

9 シート後ろ側で、左右のヒモ同士を結び固定します。(結び方は7ページ参照)強く引っ張り過ぎると、ヒモが切れる恐れがありますのでご注意ください。