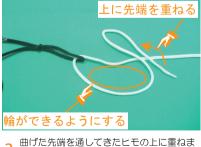

## …> ヒモの結び方

1 とモの結び方です。 1 片方のヒモを図のように輪状に結びます。 ※図はわかりやすいように、色の違うヒモを使用しています。

4 輪に、重ねた先端を裏からを通します。

2 輪に、もう片方のヒモを通し引っ張ります。 ヒモが締まっている状態のまま、輪にヒモ が通っている箇所を指で押さえます。この 後の工程は押さえながら行って下さい。 また、通したヒモの先端を図のような形に します。

3 曲けた先端を通してさたヒモのエに里ねます。 す。重ねると図のような輪状の形になります。

5 通した後、カバーから出ている方のヒモを 引っ張ります。 逆のヒモを引っ張ると、ヒモが抜けてしま うため注意して下さい。

6 引っ張ると図のような形になり完成です。