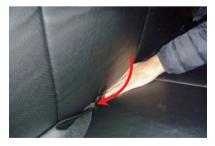

## …> 運転席座面の装着方法

Step 1

1 シートのラインに合わせてカバーの位置決 めをします。

4 リクライニングレバーを上げた状態で見え るネジを、プラスドライバーを使用し、ゆ るめます。

2 カバーをシート全体にかぶせます。 ベルトの付いた生地を背もたれと座面の隙 間に入れ込みます。

5 へう等を使用し、外側面の生地をシートの 隙間に入れ込みます。

3 入れ込んだ生地を、後ろ側から引き出しま す。

11 ベルトの通し方は、図の①~③の順番にベルトをバックルに通し、引く事でベルトが締まり固定されます。 強く引き過ぎるとベルトが切れる恐れがありますのでご注意下さい。

12 カバーの表面を整え、1列目運転席座面の 完成です。